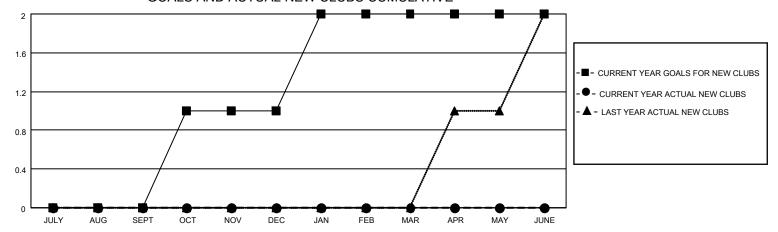

## GOALS AND ACTUAL NEW CLUBS CUMULATIVE

## MONTHLY MEMBERSHIP PROGRESS REPORT

LOCATION ALABAMA District 34 A Results as of: 6/30/2023

| Clubs RESULTS FOR 2022-2023 |   |   |   | Members RESULTS FOR 2022-2023 |    |    |    |
|-----------------------------|---|---|---|-------------------------------|----|----|----|
|                             |   |   |   |                               |    |    |    |
| JULY/AUG/SEPT               | 0 | 0 | 0 | JULY/AUG/SEPT                 | 50 | 35 | 19 |
| OCT/NOV/DEC                 | 1 | 0 | 1 | OCT/NOV/DEC                   | 0  | 27 | 40 |
| JAN/FEB/MAR                 | 1 | 0 | 0 | JAN/FEB/MAR                   | 75 | 31 | 28 |
| APR/MAY/JUNE                | 0 | 0 | 0 | APR/MAY/JUNE                  | 0  | 27 | 40 |