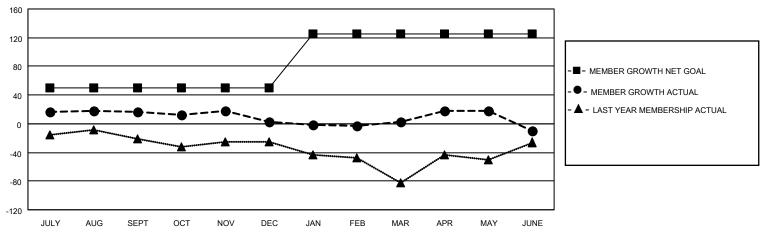

## GOALS AND ACTUAL MEMBERS CUMULATIVE

| DROPPED CLUBS: 1 |     | 22 CLUBS OF 40 ADDED 1 OR<br>MORE NEW MEMBERS | GENDER DISTRIBUTION                 |              |  |
|------------------|-----|-----------------------------------------------|-------------------------------------|--------------|--|
|                  |     |                                               |                                     | 665 (64.75%) |  |
|                  |     |                                               | FEMALE                              | 362 (35.25%) |  |
| DROPPED MEMBERS  |     |                                               | NON BINARY                          | 0 (0.00%)    |  |
|                  |     |                                               | PREFER NOT TO ANSWER                | 0 (0.00%)    |  |
| DECEASED         | 15  |                                               |                                     |              |  |
| CLUB CANCELLED   | 0   | CLICK HERE FOR CUMULATIVE                     | TOTAL FAMILY UNIT MEMBERS 196       |              |  |
| OTHER            | 112 | MEMBERSHIP DATA                               |                                     |              |  |
| TOTAL            | 127 |                                               | FAMILY MEMBERS PAYING HALF DUES 100 |              |  |
|                  |     |                                               |                                     |              |  |

## MONTHLY MEMBERSHIP PROGRESS REPORT

LOCATION ALABAMA District 34 A Results as of: 6/30/2023

| Clubs RESULTS FOR 2022-2023 |   |   |   | Members RESULTS FOR 2022-2023 |    |    |    |
|-----------------------------|---|---|---|-------------------------------|----|----|----|
|                             |   |   |   |                               |    |    |    |
| JULY/AUG/SEPT               | 0 | 0 | 0 | JULY/AUG/SEPT                 | 50 | 35 | 19 |
| OCT/NOV/DEC                 | 1 | 0 | 1 | OCT/NOV/DEC                   | 0  | 27 | 40 |
| JAN/FEB/MAR                 | 1 | 0 | 0 | JAN/FEB/MAR                   | 75 | 31 | 28 |
| APR/MAY/JUNE                | 0 | 0 | 0 | APR/MAY/JUNE                  | 0  | 27 | 40 |